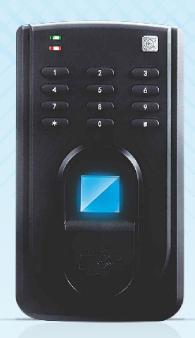

20%---60%

 $0^{\circ}C--45^{\circ}C$ 

Boom, Dual LED

**Realtime - ST 25** 

Fingerprint + Card Slave Reader