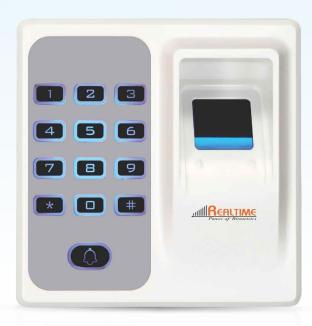

## **Specifications**

» Device Support

» Working

» Power supply

» Identification style

» Identification speed

» FAR

» FRR

» Fingerprint capacity

» Card capacity

» Communication

» Humidity

» Temperature

» Voice

T16/T61/T28/T62

Working with Master Machine

DC 12V

Fingerprint/card/password

<1 sec

< 0.01

< 0.0001

As per master device

As per master device

RS485

20%---60%

 $0^{\circ}C--45^{\circ}C$ 

Boom, Dual LED



**Realtime - ST 25** 

Fingerprint + Card Slave Reader



## **Specifications**

» Device Support

» Working

 $\qquad \text{``Power supply}$ 

» Identification style

» Identification speed

» FAR

» FRR

» Fingerprint capacity

» Card capacity

» Communication

» Humidity

» Temperature

» Voice

T16/T61/T28/T62

Working with Master Machine

DC 12V

Fingerprint/card/password

 $< 1 \sec$ 

< 0.01

< 0.0001

As per master device As per master device

RS485

20%---60%

0°C--45°C

Boom, Dual LED